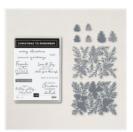

**Christmas Season** Bundle (English) -156801

Price: \$54.00

Christmas To Remember Bundle (English) - 156806

Price: \$60.25

**Gold Holly Leaves** - 156311

Sale: \$1.25

Price: \$7.50

Cherry Cobbler & Gold 1/2" (1.3 Cm) Metallic Ribbon -156312