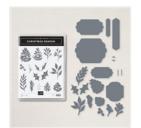

**Christmas Season** Bundle (English) -156801

Price: \$54.00

Christmas To Remember Bundle (English) - 156806

Price: \$60.25

**Gold Holly Leaves** - 156311

Sale: \$1.25

Price: \$7.50

Cherry Cobbler & Gold 1/2" (1.3 Cm) Metallic Ribbon -156312