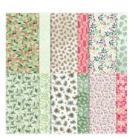

Price: \$8.00

**Painted Christmas** 12" X 12" (30.5 X 30.5 Cm) Designer Series Paper -156292

Sale: \$4.80 Price: \$12.00

Gold 3/8" (1 Cm) Shimmer Ribbon -156470

Sale: \$1.25 Price: \$8.00

Timber 3D **Embossing Folder** - 156406