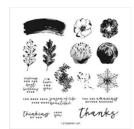

Price: \$19.00

Season Of Chic Photopolymer Stamp Set (English) - 158810

Price: \$27.00

Chic Dies - 158815

**Sale: \$18.50** Price: \$37.00

Lost Lagoon Classic Stampin' Pad - 161678

Price: \$9.00

Basic White 8-1/2" X 11" Cardstock -159276