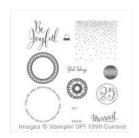

Merriest Wishes Clear-Mount Stamp Set -142066

Price: \$20.00

Real Red Classic Stampin' Pad -126949

Price: \$6.50

Early Espresso 8-1/2" X 11" Cardstock -119686

Price: \$11.50

Whisper White 8-1/2" X 11" Cardstock -100730