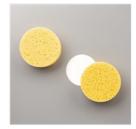

Love You Sew Wood-Mount Stamp Set -140640

Price: \$19.00

Stamping Sponges - 141337

Price: \$4.00

Snail Adhesive -104332

Price: \$7.00

Fine-Tip Glue Pen - 138309

Price: \$7.25