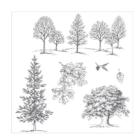

Lovely As A Tree Clear-Mount Stamp Set -127793

Price: \$27.00

Mossy Meadow 3/8" Satin Stitched Ribbon - 133670

Price: \$12.25

Mossy Meadow 8-1/2" X 11" Cardstock -133676

Price: \$13.75

Whisper White 8-1/2" X 11" Cardstock -100730