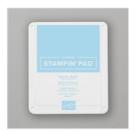

Treat Time Clear-Mount Stamp Set -146626

Price: \$18.00

Touches Of Texture Clear-Mount Stamp Set -143251

Price: \$33.00

Touches Of Texture Wood-Mount Stamp Set -141934

Price: \$45.00

Balmy Blue Classic Stampin' Pad -147105