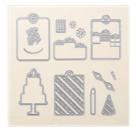

Price: \$20.00

Merry Little Labels Wood-Mount Stamp Set\* -144798

Price: \$28.00

Celebration Thinlits Dies - 143703

Price: \$30.00

Seasonal Tags Framelits Dies -144685

Price: \$29.00

Pearl Basic Jewels - 144219