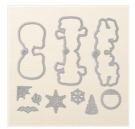

Price: \$20.00

Merry Little Labels Wood-Mount Stamp Set\* -144798

Price: \$28.00

Celebration Thinlits Dies - 143703

Price: \$30.00

Seasonal Tags Framelits Dies -144685

Price: \$29.00

Pearl Basic Jewels - 144219