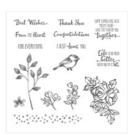

<u>carolynbennie.nk@gmail.com</u> <u>carolynbennie.com</u>

Petal Palette Clear-Mount Bundle - 145974

Price: \$108.00

Petal Palette Clear-Mount Stamp Set -145788

Price: \$61.00

Petal Passion Designer Series Paper - 145589