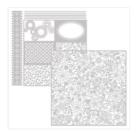

## Supply List

Best Birds Photopolymer Stamp Set -141525

Price: \$21.00

Delightfully Detailed Laser-Cut Specialty Paper -146907

Price: \$14.00

Blueberry Bushel 8-1/2" X 11" Cardstock -146968

Price: \$10.00

Whisper White 8-1/2" X 11" Cardstock -100730