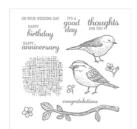

## Supply List

Best Birds Photopolymer Stamp Set -141525

Price: \$21.00

Delightfully Detailed Laser-Cut Specialty Paper -146907

Price: \$14.00

Blueberry Bushel 8-1/2" X 11" Cardstock -146968

Price: \$10.00

Whisper White 8-1/2" X 11" Cardstock -100730