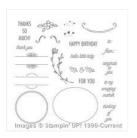

That's The Tag Photopolymer Stamp Set -142918

Price: \$17.00

Emerald Envy Classic Stampin' Pad - 141396

Price: \$6.50

Emerald Envy 8-1/2" X 11" Cardstock -141415

Price: \$8.00

Emerald Envy 3/8" (1 Cm) Ruched Ribbon - 141425