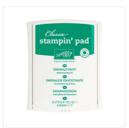

That's The Tag Photopolymer Stamp Set -142918

Price: \$17.00

Emerald Envy Classic Stampin' Pad - 141396

Price: \$6.50

Emerald Envy 8-1/2" X 11" Cardstock -141415

Price: \$8.00

Emerald Envy 3/8" (1 Cm) Ruched Ribbon - 141425