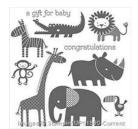

Zoo Babies Clear-Mount Stamp Set -130456

Price: \$20.00

Kinda Eclectic Clear-Mount Stamp Set -135350

Price: \$20.00

Summer Silhouettes Clear-Mount Stamp Set -126447

Price: \$18.00

Mossy Meadow 8-1/2" X 11" Cardstock -133676