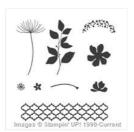

Zoo Babies Clear-Mount Stamp Set -130456

Price: \$20.00

Kinda Eclectic Clear-Mount Stamp Set -135350

Price: \$20.00

Summer Silhouettes Clear-Mount Stamp Set -126447

Price: \$18.00

Mossy Meadow 8-1/2" X 11" Cardstock -133676