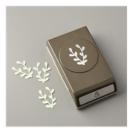

## Supply List

Better Together Clear-Mount Stamp Set -141736

Price: \$37.00

Kraft Pillow Boxes - 147018 Price: \$5.00

May Flowers Framelits Dies -140276

Price: \$31.00

Big Shot - 143263 Price: \$110.00

Sprig Punch -148012

Price: \$18.00

Blueberry Bushel 1/8" (3.2 Mm) Grosgrain Ribbon -146950

Price: \$6.00

Whisper White 3/8" Classic Weave Ribbon - 144159

Price: \$7.00

Mini Glue Dots -103683

Price: \$5.75

Stitched Rectangle Dies - 148551