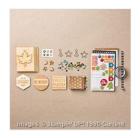

### Sep 1, 2015

Mary Bush stampwithmarybush@yahoo.com www.stampininthesand.stampinup.net

Into The Woods Designer Series Paper - 139586

Price: \$11.00

Into The Woods Elements - 139636

Price: \$6.50

Kraft 6" X 8" (15.2 X 20.3 Cm) Project Life Album -139655

Price: \$10.00

Merry Moments Designer Series Paper Stack -139595

Price: \$8.00

Perfect Pines Framelits Dies -139665

Price: \$27.00

Precision Base Plate - 139684

Price: \$25.00

Real Red & Garden Green 1/8" (3.2 Mm) Striped Ribbon - 139615