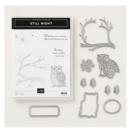

Price: \$47.50

Still Night Wood-Mount Stamp Set -147673

Price: \$25.00

Night Owl Thinlits Dies - 147920

Price: \$28.00

Layering Circles
Dies - 141705

Price: \$35.00

Versamark Pad - 102283