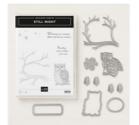

Price: \$47.50

Still Night Wood-Mount Stamp Set -147673

Price: \$25.00

Night Owl Thinlits Dies - 147920

Price: \$28.00

Layering Circles
Dies - 141705

Price: \$35.00

Versamark Pad - 102283