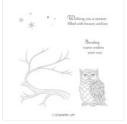

Price: \$47.50

Still Night Wood-Mount Stamp Set -147673

Price: \$25.00

Night Owl Thinlits Dies - 147920

Price: \$28.00

Layering Circles
Dies - 141705

Price: \$35.00

Versamark Pad - 102283