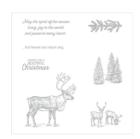

## Supply List

Nature Sings Clear-Mount Stamp Set -144406

Price: \$17.00

Sheet Music Wood-Mount Stamp Set -143967

Price: \$20.00

Cherry Cobbler 1/4" Double-Stitched Ribbon -144117

Price: \$7.00

Crumb Cake 8-1/2" X 11" Cardstock -120953