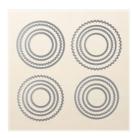

Hey Chick Wood-Mount Stamp Set -143328

Price: \$0.00

Hey Chick Clear Mount Stamp Set -143331

Price: \$0.00

Stitched Shapes Dies - 145372

Price: \$30.00

Layering Circles
Dies - 141705

Price: \$35.00