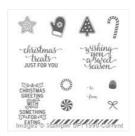

Price: \$18.00

**Candy Cane Christmas Wood-**Mount Stamp Set -142037

Price: \$25.00

**Greetings From** Santa Clear-Mount Bundle - 143524

Price: \$39.50

Real Red 8-1/2" X 11" Cardstock -102482

Price: \$11.50