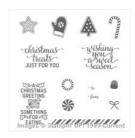

Price: \$18.00

**Candy Cane Christmas Wood-**Mount Stamp Set -142037

Price: \$25.00

**Greetings From** Santa Clear-Mount Bundle - 143524

Price: \$39.50

Real Red 8-1/2" X 11" Cardstock -102482

Price: \$11.50