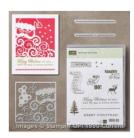

angelsofjoy@gmail.com Http://www.devotedstamper.com

**Greetings From** Santa Clear-Mount Stamp Set -143269

Price: \$19.00

**Greetings From** Santa Wood-Mount Stamp Set -142069

Price: \$27.00

**Candy Cane** Christmas Clear-Mount Stamp Set -142040

Price: \$18.00

**Candy Cane Christmas Wood-**Mount Stamp Set -142037

Price: \$25.00

**Greetings From** Santa Clear-Mount Bundle - 143524

Price: \$39.50

Real Red 8-1/2" X 11" Cardstock -102482

Price: \$11.50

Crumb Cake 8-1/2" X 11" Cardstock -120953

Price: \$11.50

Whisper White 8-1/2" X 11" Cardstock -100730

Price: \$9.75

Candy Cane Lane **Designer Series** Paper - 141981

Price: \$11.00

**Dazzling Diamonds Glimmer** Paper - 135315

Price: \$5.00

**Gold Glimmer** Paper - 133719

Price: \$5.00

**Red Glimmer** Paper - 121790

Price: \$5.00

Real Red Classic Stampin' Pad -126949

Price: \$6.50

Real Red Classic Stampin' Ink Refill - 103287