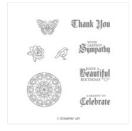

Painted Glass Cling-Mount Stamp Set - 148220

Price: \$18.00

Stained Glass Dies - 146347

Price: \$29.00

Silicone Craft Sheet - 127853

Price: \$6.50

Tuxedo Black Memento Ink Pad -132708

Price: \$8.00