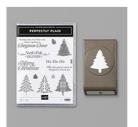

candy@stampcandy.net
https://stampcandy.net

Perfectly Plaid Photopolymer Stamp Set (En) -149418

Price: \$17.00

Perfectly Plaid Bundle (En) -151143

Price: \$31.50

Triple Banner Punch - 138292

Price: \$23.00

1/2" (1.3 Cm) Circle Punch -119869