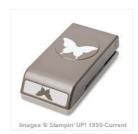

Price: \$6.50

Wisteria Wonder Classic Stampin' Ink Refill - 122931

Price: \$3.75

Elegant Butterfly Punch - 127526

Price: \$16.00

Whisper White 5/8" Satin Ribbon -134549

Price: \$7.00

Rhinestone Basic Jewels - 119246