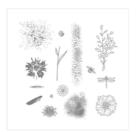

angelsofjoy@gmail.com Http://www.devotedstamper.com

Touches Of Texture Clear-Mount Stamp Set -143251

Price: \$33.00

Touches Of Texture Wood-Mount Stamp Set -141934

Price: \$45.00

Flourishing Phrases Clear-Mount Stamp Set -141534