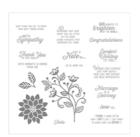

angelsofjoy@gmail.com Http://www.devotedstamper.com

Touches Of Texture Clear-Mount Stamp Set -143251

Price: \$33.00

Touches Of Texture Wood-Mount Stamp Set -141934

Price: \$45.00

Flourishing Phrases Clear-Mount Stamp Set -141534

Price: \$37.00

Flourishing Phrases Wood-Mount Stamp Set -141531

Price: \$49.00

Pool Party 8-1/2" X 11" Cardstock -122924

Price: \$11.50

Wisteria Wonder 8-1/2" X 11" Cardstock -122922

Price: \$8.00

Wisteria Wonder Classic Stampin' Pad - 126985