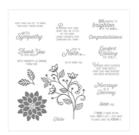

angelsofjoy@gmail.com Http://www.devotedstamper.com

Touches Of Texture Clear-Mount Stamp Set -143251

Price: \$33.00

Touches Of Texture Wood-Mount Stamp Set -141934

Price: \$45.00

Flourishing Phrases Clear-Mount Stamp Set -141534

Price: \$37.00

Flourishing Phrases Wood-Mount Stamp Set -141531

Price: \$49.00

Pool Party 8-1/2" X 11" Cardstock -122924

Price: \$11.50

Wisteria Wonder 8-1/2" X 11" Cardstock -122922

Price: \$8.00

Wisteria Wonder Classic Stampin' Pad - 126985