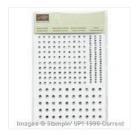

angelsofjoy@gmail.com Http://www.devotedstamper.com



Touches Of Texture Clear-Mount Stamp Set -143251

Price: \$33.00



Touches Of Texture Wood-Mount Stamp Set -141934

Price: \$45.00



Flourishing Phrases Clear-Mount Stamp Set -141534

Price: \$37.00



Flourishing Phrases Wood-Mount Stamp Set -141531

Price: \$49.00



Pool Party 8-1/2" X 11" Cardstock -122924

Price: \$11.50



Wisteria Wonder 8-1/2" X 11" Cardstock -122922

Price: \$8.00



Wisteria Wonder Classic Stampin' Pad - 126985

Price: \$6.50



Wisteria Wonder Classic Stampin' Ink Refill - 122931

Price: \$3.75



Elegant Butterfly Punch - 127526

Price: \$16.00



Whisper White 5/8" Satin Ribbon -134549

Price: \$7.00



Rhinestone Basic Jewels - 119246

Price: \$5.00