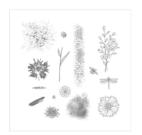

angelsofjoy@gmail.com Http://www.devotedstamper.com

Touches Of Texture Clear-Mount Stamp Set -143251

Price: \$33.00

Touches Of Texture Wood-Mount Stamp Set -141934

Price: \$45.00

Flourishing Phrases Clear-Mount Stamp Set -141534