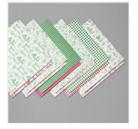

<u>Toile Tidings</u> <u>Designer Series</u> <u>Paper - 150432</u>

**Sale: \$8.05**Price: \$11.50

Snowflake
Splendor Designer
Series Paper -

<u>153512</u>

**Sale: \$9.20**Price: \$11.50

Plaid Tidings 6" X 6" (15.2 X 15.2

<u>Cm) Designer</u> <u>Series Paper -</u>

> 153527 Sale: \$6.90

Price: \$11.50

Playing With
Patterns 6" X 6"
(15.2 X 15.2 Cm)

Designer Series
Paper - 152490

Price: \$11.50

<u>'Tis The Season 6"</u> <u>X 6" (15.2 X 15.2</u> <u>Cm) Designer</u>