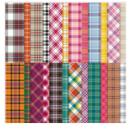

Plaid Tidings 6" X 6" (15.2 X 15.2

<u>Cm) Designer</u> <u>Series Paper -</u>

153527 Sale: \$6.90 Price: \$11.50

Playing With
Patterns 6" X 6"
(15.2 X 15.2 Cm)
Designer Series

Price: \$11.50

Tis The Season 6"
X 6" (15.2 X 15.2
Cm) Designer
Series Paper -