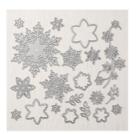

Spirited Snowmen
Clear-Mount
Stamp Set 148072

Price: \$19.00

Coffee Cups Framelits Dies -143745

Price: \$30.00

Snowfall Thinlits
Dies - 149692

Price: \$39.00

Painted Harvest
Photopolymer
Stamp Set 144783

Price: \$21.00