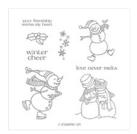

Spirited Snowmen
Clear-Mount
Stamp Set 148072

Price: \$19.00

Coffee Cups Framelits Dies -143745

Price: \$30.00

Snowfall Thinlits
Dies - 149692

Price: \$39.00

Painted Harvest
Photopolymer
Stamp Set 144783

Price: \$21.00