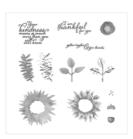

Spirited Snowmen
Clear-Mount
Stamp Set 148072

Price: \$19.00

Coffee Cups Framelits Dies -143745

Price: \$30.00

Snowfall Thinlits
Dies - 149692

Price: \$39.00

Painted Harvest
Photopolymer
Stamp Set 144783

Price: \$21.00