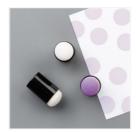

Price: \$8.25

Melon Mambo Classic Stampin' Pad - 147051

Price: \$9.00

Pineapple Punch Classic Stampin' Pad - 147141

Price: \$7.50

Bermuda Bay Classic Stampin' Pad - 147096

Price: \$8.00

Rose Metallic Thread - 146915