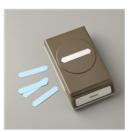

Price: \$8.25

Melon Mambo Classic Stampin' Pad - 147051

Price: \$9.00

Pineapple Punch Classic Stampin' Pad - 147141

Price: \$7.50

Bermuda Bay Classic Stampin' Pad - 147096

Price: \$8.00

Rose Metallic Thread - 146915