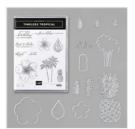

Price: \$10.00

Shimmery White 8-1/2" X 11" Cardstock -101910

Price: \$10.00

Timeless Tropical Cling Stamp Set (En) - 151497

Price: \$23.00

Timeless Tropical Bundle (English) -153811

Price: \$52.00

Whisper White 8-1/2" X 11" Thick Cardstock -140272