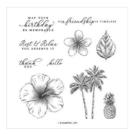

Price: \$10.00

Shimmery White 8-1/2" X 11" Cardstock -101910

Price: \$10.00

Timeless Tropical Cling Stamp Set (En) - 151497

Price: \$23.00

Timeless Tropical Bundle (English) -153811

Price: \$52.00

Whisper White 8-1/2" X 11" Thick Cardstock -140272