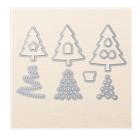

Supply List

Place Order

riddlet@live.com

Perfect Pines Framelits Dies -139665

Price: \$27.00

Mossy Meadow 8-1/2" X 11" Cardstock -133676

Price: \$10.00

Pool Party 8-1/2" X 11" Cardstock -122924