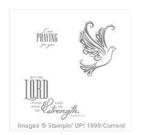

Strength & Prayers Wood-Mount Stamp Set -141853

Price: \$17.00

Strength & Prayers Clear-Mount Stamp Set -141856

Price: \$13.00

Falling For You Wood-Mount Stamp Set -143106

Price: \$29.00

Falling For You Clear-Mount Stamp Set -143109