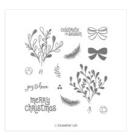

## Supply List

Red Rhinestone Basic Jewels -146924

Price: £6.75

Real Red 3/8" (1 Cm) Cotton Ribbon - 146925

Price: £6.50

Simply Shammy - 147042

Price: £8.50

Clear Block D -118485