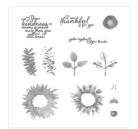

## Supply List

Painted Harvest Photopolymer Stamp Set (En) -144783

Price: £20.00

Mistletoe Season Photopolymer Stamp Set -146768

Price: £16.00

Whisper White A4 Thick Cardstock -140490

Price: £7.75

Real Red A4 Cardstock -106578