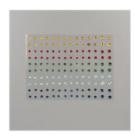

Sale: \$9.20 Price: \$11.50

Holiday **Rhinestone Basic** Jewels - 150457

Sale: \$2.40 Price: \$6.00

**Cherry Cobbler** Classic Stampin' Pad - 147083

Price: \$9.00

Shaded Spruce 8-1/2" X 11" Cardstock -146981