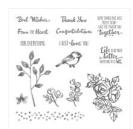

## https://www.stampinup.com/ecweb/default.aspx?dbwsdemoid=2124997

Brusho Crystal Colour - 144101 Price: \$30.00

Beautiful Day Clear-Mount Stamp Set -145915

Price: \$21.00

Beautiful Day Wood-Mount Stamp Set -145912