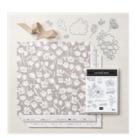

Price: \$11.50

Abigail Rose 12" X 12" (30.5 X 30.5 Cm) Designer Series Paper -159037

**Sale: \$10.80** Price: \$12.00

White 3/4" (1.9 Cm) Frayed Ribbon - 158138

**Sale: \$3.00** Price: \$7.50

Brushed Metallic Adhesive Backed Dots - 156506