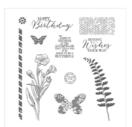

Price: \$10.00

Window Sheets - 142314

Price: \$5.00

Hardwood Clear-Mount Stamp -133035

Price: \$15.00

Hardwood Wood-Mount Stamp -133032

Price: \$20.00

Butterfly Basics Photopolymer Stamp Set -137154