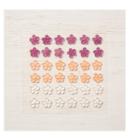

## Supply List

Floral Romance 12" X 12" (30.5 X 30.5 Cm) Specialty Designer Series Paper - 148586

Price: £13.00

Frosted Flower Embellishments -148782

Price: £6.50

| ETS GET TOGETHER                                   | the world<br>needs more people<br>like getre                                |
|----------------------------------------------------|-----------------------------------------------------------------------------|
| Fra so glad<br>YOU<br>are a part of ray<br>Story   | WERES TO THOSE<br>IN ULSPLY IS<br><sup>6</sup> OONT EVEN XNON <sup>17</sup> |
| know that today a frithful<br>is thinking of you V | chosen family                                                               |
| O STAM                                             | PN-UP                                                                       |
|                                                    |                                                                             |