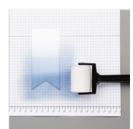

Price: \$6.50

Dapper Denim Classic Stampin' Pad - 141394

Price: \$6.50

Crushed Curry Classic Stampin' Pad - 131173

Price: \$6.50

Blender Pens -102845

Price: \$14.00

Sponge Brayers - 141714