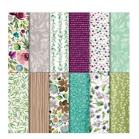

Price: \$8.50

Frosted Floral 12" X 12" (30.5 X 30.5 Cm) Specialty Designer Series Paper - 147800

Price: \$14.00

Whisper White 8-1/2" X 11" Thick Cardstock -140272

Price: \$8.25

Tranquil Tide 1/4" (6.4 Mm) Velvet Ribbon - 147802