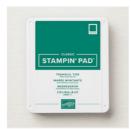

Southern Serenade Wood-Mount Stamp Set -145918

Price: \$29.00

Southern Serenade Clear-Mount Stamp Set -145921

Price: \$21.00

Stamparatus - 146276

Price: \$49.00

Tranquil Tide Classic Stampin' Pad - 147146

Price: \$7.50