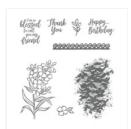

Southern Serenade Wood-Mount Stamp Set -145918

Price: \$29.00

Southern Serenade Clear-Mount Stamp Set -145921

Price: \$21.00

Stamparatus - 146276

Price: \$49.00

Tranquil Tide Classic Stampin' Pad - 147146

Price: \$7.50