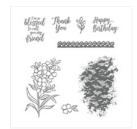

Southern Serenade Wood-Mount Stamp Set -145918

Price: \$29.00

Southern Serenade Clear-Mount Stamp Set -145921

Price: \$21.00

Stamparatus - 146276

Price: \$49.00

Tranquil Tide Classic Stampin' Pad - 147146

Price: \$7.50