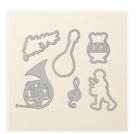

Price: \$30.00

www.lindatolsondesigns.com

Paper Snips Scissors - 103579

Price: \$12.00

Big Shot - 143263

Price: \$110.00

Musical Instruments Framelits Dies -144677

Price: \$29.00