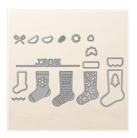

Christmas Stockings Thinlits Dies - 141841

Price: \$30.00

Fast Fuse Adhesive - 129026

Price: \$10.00

Multipurpose Liquid Glue -110755

Price: \$6.00

Stampin' Dimensionals -104430

Price: \$4.25