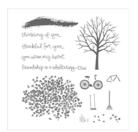

Sheltering Tree Photopolymer Stamp Set -137163

Price: \$25.00

Tree Builder Punch - 138295

Price: \$18.00

Whisper White 8-1/2" X 11" Cardstock -100730

Price: \$9.75

Tempting
Turquoise 8-1/2" X
11" Cardstock 102067