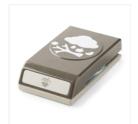

Sheltering Tree Photopolymer Stamp Set -137163

Price: \$25.00

Tree Builder Punch - 138295

Price: \$18.00

Whisper White 8-1/2" X 11" Cardstock -100730

Price: \$9.75

Tempting
Turquoise 8-1/2" X
11" Cardstock 102067