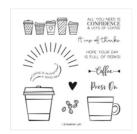

Press On Cling Stamp Set -153392

Price: \$22.00

Plaid Tidings 6" X 6" (15.2 X 15.2 Cm) Designer Series Paper -153527

**Sale: \$6.90** Price: \$11.50

Whisper White 8-1/2" X 11" Cardstock -100730

Price: \$9.75