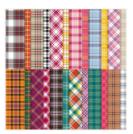

Press On Cling Stamp Set -153392

Price: \$22.00

Plaid Tidings 6" X 6" (15.2 X 15.2 Cm) Designer Series Paper -153527

**Sale: \$6.90** Price: \$11.50

Whisper White 8-1/2" X 11" Cardstock -100730

Price: \$9.75