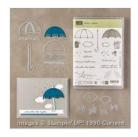

www.stampindolce.com

Weather Together Photopolymer Bundle - 142319

Price: \$53.00

Smoky Slate Classic Stampin' Pad - 131179

Price: \$8.50

Watermelon Wonder Classic Stampin' Pad -138323

Price: \$8.50

Basic Gray Classic Stampin' Pad -126981