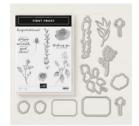

<u>creativestampingwithMargaret@gmail.com</u> <u>www.CreativeStampingwithMargaret.com</u>

First Frost Clear-Mount Bundle -149943

Price: \$49.50

First Frost Wood-Mount Bundle -149942

Price: \$56.50

Frosted Floral 12" X 12" (30.5 X 30.5 Cm) Specialty Designer Series Paper - 147800