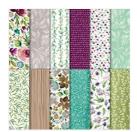

<u>creativestampingwithMargaret@gmail.com</u> <u>www.CreativeStampingwithMargaret.com</u>

First Frost Clear-Mount Bundle -149943

Price: \$49.50

First Frost Wood-Mount Bundle -149942

Price: \$56.50

Frosted Floral 12" X 12" (30.5 X 30.5 Cm) Specialty Designer Series Paper - 147800