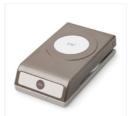

Price: \$11.00

Berry Burst 3/8" (1 Cm) Metallic-Edge Ribbon - 145489

Price: \$7.00

Dear Doily Cling Stamp Set -148690

Price: \$24.00

1-1/2" (3.8 Cm) Circle Punch -138299

Price: \$16.00

1-3/4" (4.4 Cm) Circle Punch -119850

Price: \$23.00

Stampin' Dimensionals -104430

Price: \$4.25

Whisper White 8-1/2" X 11" Cardstock -100730

Price: \$9.75