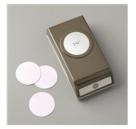

Price: \$11.00

Berry Burst 3/8" (1 Cm) Metallic-Edge Ribbon - 145489

Price: \$7.00

Dear Doily Cling Stamp Set -148690

Price: \$24.00

1-1/2" (3.8 Cm) Circle Punch -138299

Price: \$16.00

1-3/4" (4.4 Cm) Circle Punch -119850