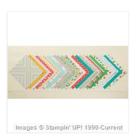

Party Pants Clear-Mount Stamp Set -141327

Price: \$0.00

Cherry On Top Designer Series Paper Stack -138443

Price: \$8.00

Bermuda Bay 1/8" (3.2 Mm) Stitched Ribbon - 140569

Price: \$6.00

Big Shot - 113439

Price: \$110.00