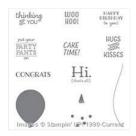

Party Pants Clear-Mount Stamp Set -141327

Price: \$0.00

Cherry On Top Designer Series Paper Stack -138443

Price: \$8.00

Bermuda Bay 1/8" (3.2 Mm) Stitched Ribbon - 140569

Price: \$6.00

Big Shot - 113439

Price: \$110.00