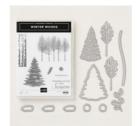

angelsofjoy@gmail.com Http://www.devotedstamper.com

Farmhouse Christmas Photopolymer Stamp Set -148478

Price: \$17.00

Winter Woods Clear-Mount Stamp Set -147661

Price: \$23.00

Winter Woods Wood-Mount Stamp Set -147658

Price: \$31.00

Winter Woods Clear-Mount Bundle - 149992

Price: \$50.25

Winter Woods Wood-Mount Bundle - 149991

Price: \$57.50

Old Olive 8-1/2" X 11" Cardstock -100702

Price: \$11.50

Night Of Navy 8-1/2" X 11" Cardstock -100867