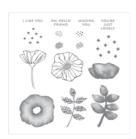

kim@kimsbasementbunch.com www.kim\_vogel.stampinup.net

Oh So Eclectic Clear-Mount Stamp Set -143940

Price: \$23.00

Lemon Lime Twist Classic Stampin' Pad - 144086

Price: \$6.50

Berry Burst Classic Stampin' Pad -144083