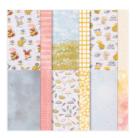

## Supply List

Playing In The Rain Bundle (English) - 160551

Rain Or Shine Specialty 12" X 12" (30.5 X 30.5 Cm) Designer Series Paper - 160540

Balmy Blue 8-1/2" X 11" Cardstock -146982

Basic White 12X12 (30.5 X 30.5 Cm) Cardstock -159231