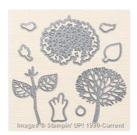

Thoughtful Branches Photopolymer Bundle - 144328

Price: \$52.00

Thoughtful Branches Photopolymer Stamp Set -143539

Price: \$27.00

Beautiful Branches Thinlits Dies -143538

Price: \$31.00

Mint Macaron Classic Stampin' Pad - 138326