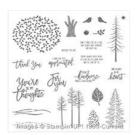

Thoughtful Branches Photopolymer Bundle - 144328

Price: \$52.00

Thoughtful Branches Photopolymer Stamp Set -143539

Price: \$27.00

Beautiful Branches Thinlits Dies -143538

Price: \$31.00

Mint Macaron Classic Stampin' Pad - 138326