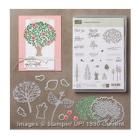

Thoughtful Branches Photopolymer Bundle - 144328

Price: \$52.00

Thoughtful Branches Photopolymer Stamp Set -143539

Price: \$27.00

Beautiful Branches Thinlits Dies -143538

Price: \$31.00

Mint Macaron Classic Stampin' Pad - 138326