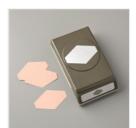

Price: \$8.00

Crushed Curry Classic Stampin' Pad - 147087

Price: \$9.00

2-1/4" (5.7 Cm) Circle Punch -143720

Price: \$18.00

Stitched Shapes Dies - 152323

Price: \$30.00

Tailored Tag Punch - 145667