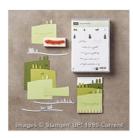

## Supply List

Sleigh Ride Edgelits Dies -139670

Price: \$19.00

Jingle All The Way Clear-Mount Stamp Set -139907

Price: \$16.00

Jingle All The Way Wood-Mount Stamp Set -139904

Price: \$21.00

Jingle All The Way Wood-Mount Bundle - 140861

Price: \$34.00

Jingle All The Way Clear-Mount Bundle - 140862

Price: \$29.75

Black Glimmer Paper - 139605

Price: \$5.00

Real Red 8-1/2" X 11" Cardstock -102482

Price: \$11.50

Real Red Classic Stampin' Pad -126949

Price: \$6.50

Smoky Slate 8-1/2" X 11" Cardstock -131202

Price: \$11.50

Basic Gray 8-1/2" X 11" Cardstock -121044

Price: \$11.50

Whisper White 8-1/2" X 11" Cardstock -100730

Price: \$9.75