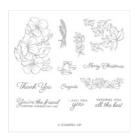

angelstamps@hotmail.com angelstamps1.blogspot.com

Blended Seasons Clear-Mount Stamp Set -149016

Price: \$39.00

Shaded Spruce 8-1/2" X 11" Cardstock -146981

Price: \$10.00

Whisper White 8-1/2" X 11" Cardstock -100730