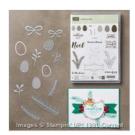

## Supply List

Christmas Pines Photopolymer Bundle - 143496

Price: \$54.75

Emerald Envy Ombre Stampin' Pad - 141845

Price: \$9.00

Petals & Paisleys Specialty Designer Series Paper -142017

Price: \$13.00

Emerald Envy Classic Stampin' Pad - 141396