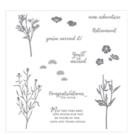

Price: £14.00

Vintage Leaves Photopolymer Stamp Set -138802

Price: £23.00

Wild About Flowers Photopolymer Stamp Set -138728

Price: £19.00

Bohemian Borders Photopolymer Stamp Set -138938

Price: £15.00

Gorgeous Grunge Clear-Mount Stamp Set -130517